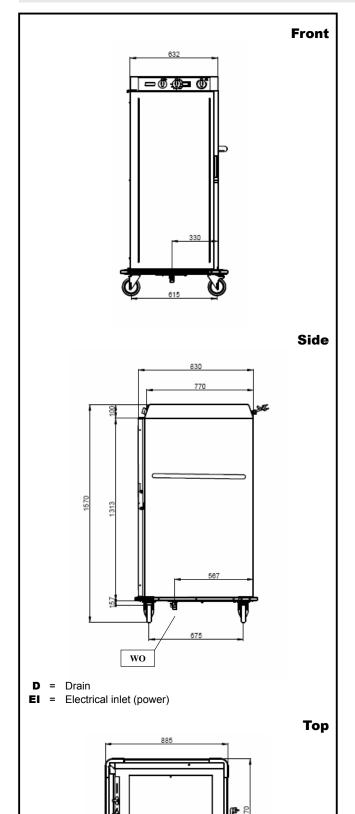

## **Key Information:**

**GN 2/1 containers - 100** ISO 9001; ISO 14001 **GN 1/1 containers - 100** ISO 9001; ISO 14001

Load capacity 170 kg

External dimensions, Width:

770 mm

External dimensions, Depth:

885 mm

**External dimensions,** 

Height: 1570 mm Net weight: 118 kg

Service Trolleys Heated Banquet Trolley - 10x2/1 GN