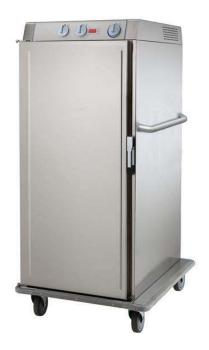

# Service Trolleys Heated Banquet Trolley -10x2/1 GN

| ITEM#   |  |  |
|---------|--|--|
| MODEL # |  |  |
| NAME #  |  |  |
|         |  |  |
| SIS #   |  |  |
| AIA#    |  |  |

351156 (BT1021H)

Heated banquet trolley

#### Item No.

Constructed in double-walled, 304 AISI stainless steel with expanded polyurethane insulated panels. Ergonomic handles for easy movement. Temperature can be set from 30°C to 90°C with digital display. Humidity can be added inside the chamber to keep food from drying. N. 2 fixed castors and N. 2 swivelling castors with brakes, mm125 in diameter. Full perimeter bumpers for added shock protection. By using the optional eutectic plates it is possible to keep dishes at a temperature of +5°C for about two hours. Load capacity: 170 Kg.

#### Construction

- Constructed in double-walled 304 AISI stainless steel with insulated panels.
- Thick, all-round perimetral bumpers on sides, doors and handles to improve shock absorption.
- Two fixed and two swivelling castors with brakes, all 125 mm in diameter.
- Equipped with spiral cable.